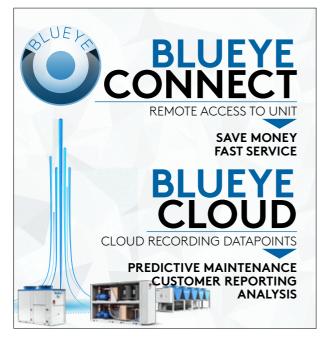

STANDARD

• av. 1,5 bars

LOW TEMPERATURE

▶ av. 1,5 bars/40% MEG.

Monitoring, performance reports, full management.

Blue Box control platform allows a total access to the machine from any device, in complete autonomy.