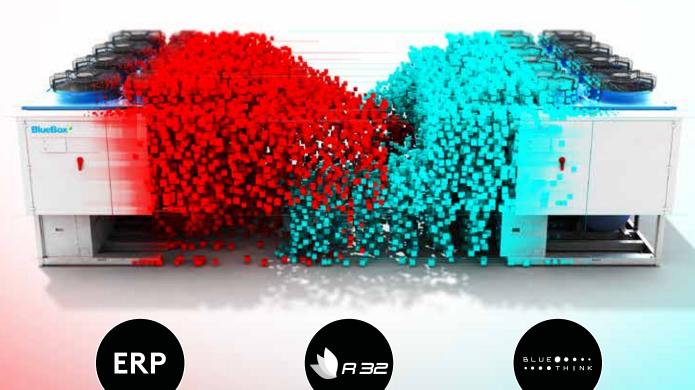

# TETRIS SKY

TWO HALVES OF THE SAME SOUL

### **HEATING**

- Higher performance than most efficient legacy unit in the industry with reduced footprint
- SCOP up to 4.28, SEER up to 5,60
- Leaving water temperature up to 58°C

HIGH EFFICIENCY R32 REFRIGERANT

## **COOLING**

- +8% seasonal efficiency compared to previous generation of scroll compressors chiller
- Very compact Frame, av. 50 kW/m<sup>2</sup>
- Extended working limits (down to -20, up to 52°C OAT)