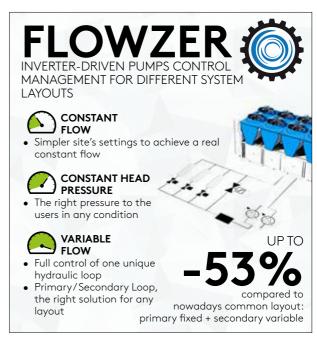

## HYDRAULIC MODULE

A wide range of options allow to configure the chiller to suit various application. Differentiated levels of pump useful head are available, with or without buffer tank

DOWNSIZED

av. 1 bars