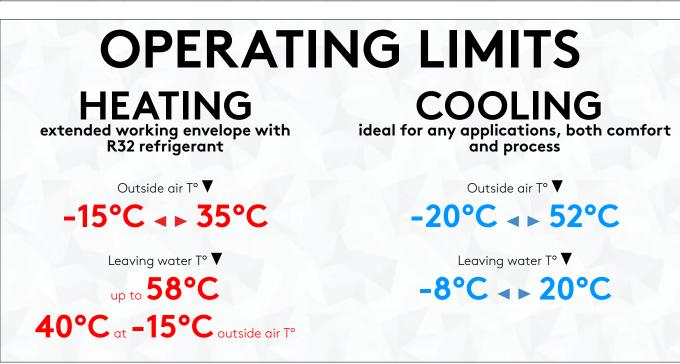

### **HEATING**

- Higher performance than most efficient legacy unit in the industry with reduced footprint
- SCOP up to 4.28, SEER up to 5,60
- Leaving water temperature up to 58°C

HIGH EFFICIENCY R32 REFRIGERANT

## **COOLING**

- +8% seasonal efficiency compared to previous generation of scroll compressors chiller
- Very compact Frame, av. 50 kW/m<sup>2</sup>
- Extended working limits (down to -20, up to 52°C OAT)