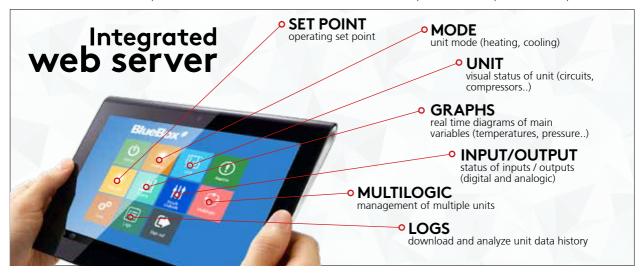

STANDARD

• av. 1,5 bars

LOW TEMPERATURE

▶ av. 1,5 bars/40% MEG.

Monitoring, performance reports, full management.

Blue Box control platform allows a total access to the machine from any device, in complete autonomy.