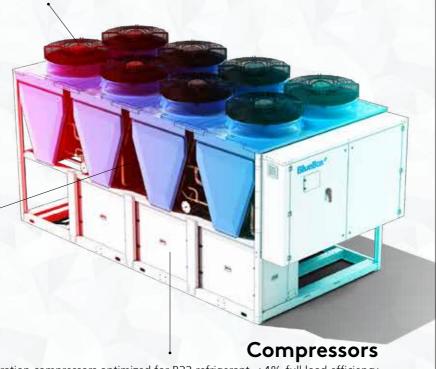

#### Unbeatable efficiency at full and part load

- -20% of absorbed power by new technology fans
- +8% efficiency thanks to EC Fans (option)

Brand new Frame and Coil Design to achieve

New Frame

**highest performances** with

small footprint

New generation compressors optimized for R32 refrigerant, +4% full load efficiency Optimized also at partial load and seasonal efficiency index

+8% of seasonal efficiency

with new technology compressors optimized for R32