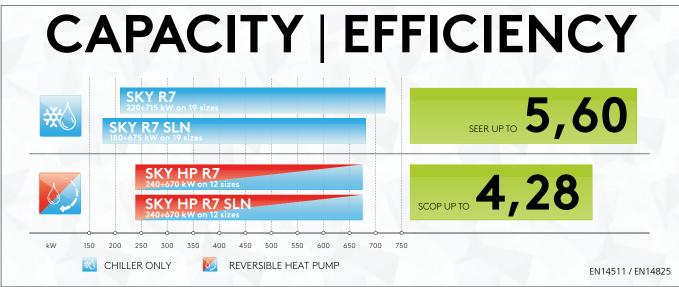

### **HEATING**

- Higher performance than most efficient legacy unit in the industry with reduced footprint
- SCOP up to 4.28, SEER up to 5,60
- Leaving water temperature up to 58°C

HIGH EFFICIENCY R32 REFRIGERANT

## **COOLING**

- +8% seasonal efficiency compared to previous generation of scroll compressors chiller
- Very compact Frame, av. 50 kW/m<sup>2</sup>
- Extended working limits (down to -20, up to 52°C OAT)