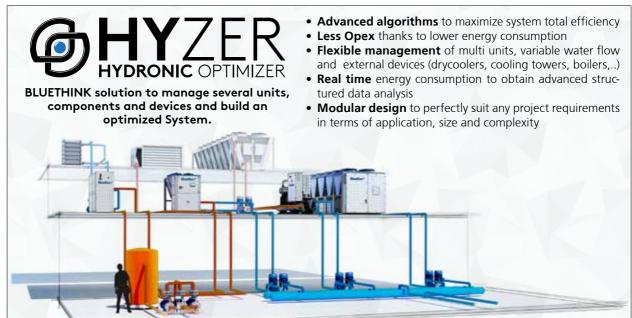

* with

small footprint

New generation compressors optimized for R32 refrigerant, +4% full load efficiency Optimized also at partial load and seasonal efficiency index

+8% of seasonal efficiency

with new technology compressors optimized for R32

# MULTIPLE LOW NOISE OPTIONS

/LN up to -4 dB(A) sound power level

/SLN up to -7 dB(A) sound power level

## HYDRAULIC MODULE

A wide range of options allow to configure the chiller to suit various application. Differentiated levels of pump useful head are available, with or without buffer tank

DOWNSIZED

av. 1 bars

STANDARD

• av. 1,5 bars

LOW TEMPERATURE

▶ av. 1,5 bars/40% MEG.



Monitoring, performance reports, full management.

Blue Box control platform allows a total access to the machine from any device, in complete autonomy.









# Feel good **inside**